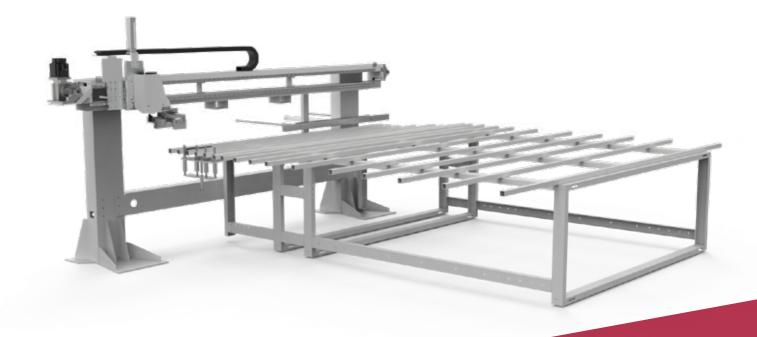

#### TG6

Piece turning table.

CNC station with 2 axes for automatically loading and rotating the frames to be cleaned.