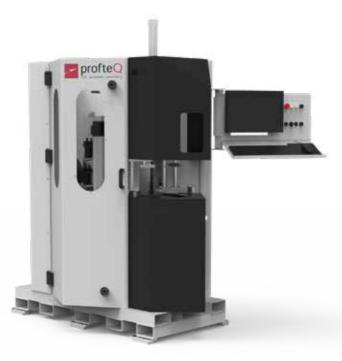

### CORNERLAB 23/45

CNC corner cleaner with 4 or 2 (5 or 3 upon request for milling different frame combinations and sash overlaps and other special jobs) interpolated axes for the complete cleaning of monobloc profiles H up to 190 mm