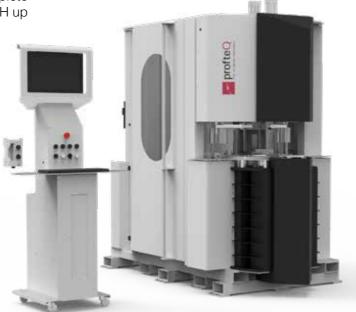

### CORNERLAB 23/45

CNC corner cleaner with 4 or 2 (5 or 3 upon request for milling different frame combinations and sash overlaps and other special jobs) interpolated axes for the complete cleaning of monobloc profiles H up to 190 mm