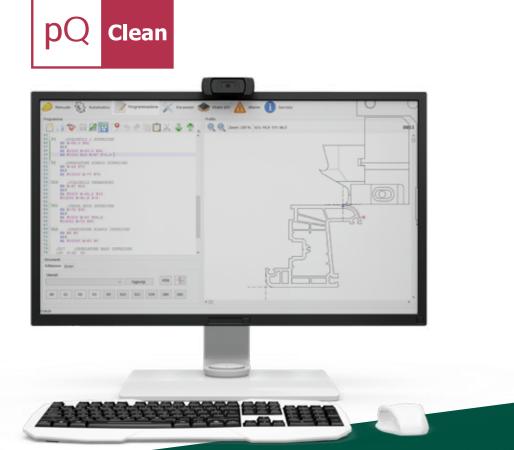

#### **SOFTWARE**

PQClean is a self-learning CAM program that guides the operator in proper programming of the tools for cleaning operations on the welded corner.

The CAM, installed on the machine's on board PC, allows 2D viewing of the profile and the available tools.

Using the extremely intuitive graphic interface it is easy to set the tool path, which will be translated by PQClean into pre-compiled ISO instructions to create a machining program.

Management of profile change is very fast and the machine's on board PC can store a large number of profiles and programs.

For a connected machine, PQClean is able to receive production lists created in the office and can also communicate the data necessary for remote diagnostic activities externally.

FomIndustrie

FomFrance