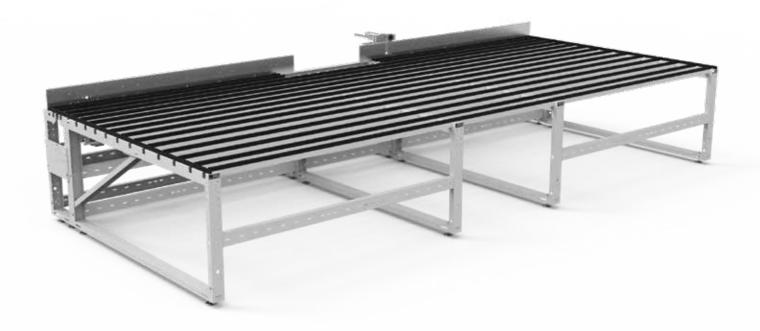

CNC station with 2 axes for automatically loading and rotating the frames to be cleaned.