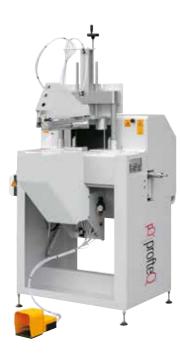

## UN2F / UN2FA - UN4F / UN4FA \_\_\_\_\_

Semi-automatic cleaning unit with 1 or 2 quick change milling units for external corner deburring and welding bead removal blades kit.