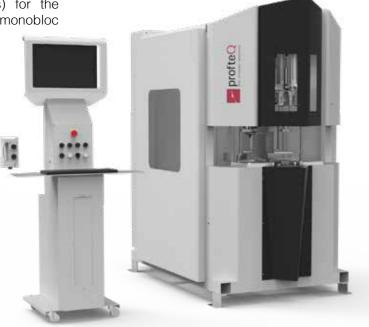

#### FRT5 \_\_\_\_\_

CNC corner cleaner with 2 interpolated axes (3 upon request for milling different frame combinations and sash overlaps and other special jobs) for the complete cleaning of monobloc profiles H up to 180 mm.